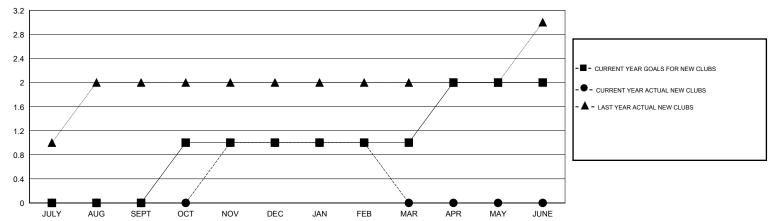

## **LOCATION PHILIPPINES**

GMT CA

| Clubs         |               |           |               | Members               |                                                                |                                                              |                                                    |
|---------------|---------------|-----------|---------------|-----------------------|----------------------------------------------------------------|--------------------------------------------------------------|----------------------------------------------------|
|               | RESULTS FOR   | 2016-2017 |               | RESULTS FOR 2016-2017 |                                                                |                                                              |                                                    |
| QUARTER       | NEW CLUB GOAL | NEW CLUBS | DROPPED CLUBS | QUARTER               | NEW MEMBER GROWTH<br>NET GOAL (not reinstated<br>or transfers) | NEW MEMBER<br>GROWTH ACTUAL (not<br>reinstated or transfers) | DROPPED<br>MEMBERS ACTUAL<br>(including transfers) |
| JULY/AUG/SEPT | 0             | 0         | 3             | JULY/AUG/SEPT         | 1                                                              | 81                                                           | 111                                                |
| OCT/NOV/DEC   | 1             | 1         | 2             | OCT/NOV/DEC           | 22                                                             | 74                                                           | 95                                                 |
| JAN/FEB/MAR   | 0             | 0         | 0             | JAN/FEB/MAR           | -2                                                             | 53                                                           | 40                                                 |
| APR/MAY/JUNE  | 1             | 0         | 0             | APR/MAY/JUNE          | 24                                                             | 0                                                            | 0                                                  |

#### GOALS AND ACTUAL NEW CLUBS CUMULATIVE