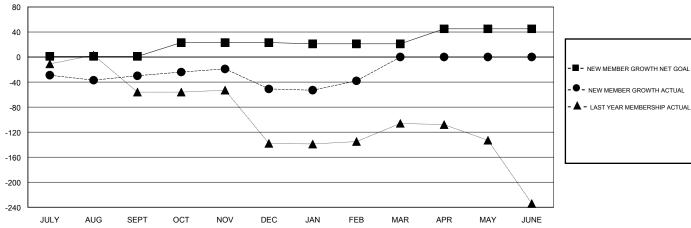

## **LOCATION PHILIPPINES**

GMT CA

| Clubs         |               |           |               | Members               |                                                                |                                                              |                                                    |
|---------------|---------------|-----------|---------------|-----------------------|----------------------------------------------------------------|--------------------------------------------------------------|----------------------------------------------------|
|               | RESULTS FOR   | 2016-2017 |               | RESULTS FOR 2016-2017 |                                                                |                                                              |                                                    |
| QUARTER       | NEW CLUB GOAL | NEW CLUBS | DROPPED CLUBS | QUARTER               | NEW MEMBER GROWTH<br>NET GOAL (not reinstated<br>or transfers) | NEW MEMBER<br>GROWTH ACTUAL (not<br>reinstated or transfers) | DROPPED<br>MEMBERS ACTUAL<br>(including transfers) |
| JULY/AUG/SEPT | 0             | 0         | 3             | JULY/AUG/SEPT         | 1                                                              | 81                                                           | 111                                                |
| OCT/NOV/DEC   | 1             | 1         | 2             | OCT/NOV/DEC           | 22                                                             | 74                                                           | 95                                                 |
| JAN/FEB/MAR   | 0             | 0         | 0             | JAN/FEB/MAR           | -2                                                             | 53                                                           | 40                                                 |
| APR/MAY/JUNE  | 1             | 0         | 0             | APR/MAY/JUNE          | 24                                                             | 0                                                            | 0                                                  |

#### GOALS AND ACTUAL MEMBERS CUMULATIVE

| JULI AUG         | SEFT OCT NOV | DEC JAN I ED IMAK AFK                      | IVIAT SONE                             |     |
|------------------|--------------|--------------------------------------------|----------------------------------------|-----|
| DROPPED CLUBS: 5 |              | 36 CLUBS OF 58 ADDED 1 OR MORE NEW MEMBERS | GENDER DISTRIBUTION  MALE 833 (51.39%) |     |
| DROPPED MEMBERS  |              |                                            | FEMALE 788 (48.61%)                    |     |
| DECEASED         | 6            | CLICK HERE FOR CUMULATIVE                  | TOTAL FAMILY UNIT MEMBERS              | 654 |
| CLUB CANCELLED   | 49           | MEMBERSHIP DATA                            | FAMILY MEMBERS BAYING HALE             | 395 |
| OTHER            | 191          |                                            | FAMILY MEMBERS PAYING HALF  DUES       | 393 |
| TOTAL            | 246          |                                            |                                        |     |